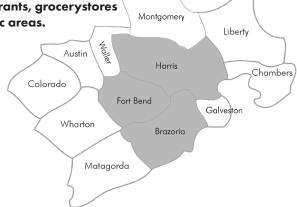

### **Circulation and Distribution:**

- 150,000 per month
- Via print, e-mail and website
- Over 500 racks around the city,
- including restaurants, grocerystores and heavy traffic areas.